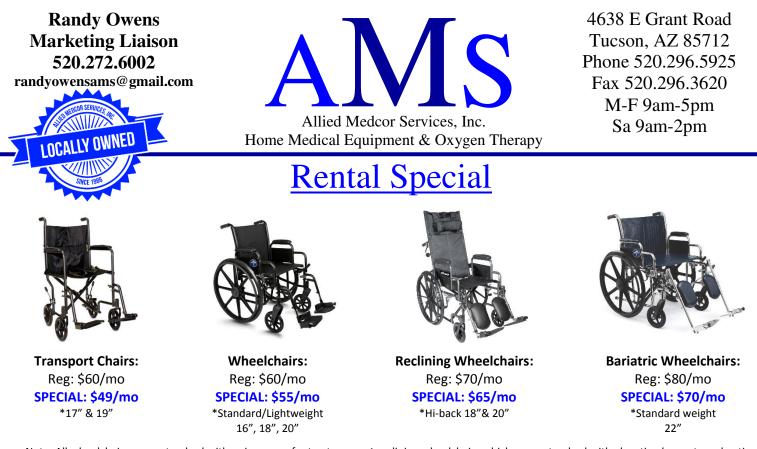

Full-Electric Hospital Bed: Reg: \$188/mo SPECIAL: \$178/mo \*Weight cap 450 lbs.

Full-Electric Low Hospital Bed: Reg: \$198/mo SPECIAL: \$178/mo \*Weight cap 450 lbs.

Full-Electric Bariatric Hospital Bed: Reg: \$225/mo SPECIAL: \$210/mo \*Weight cap 600 lbs.