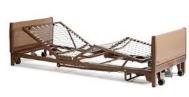

Full-Electric Hospital Bed: Reg: \$188/mo SPECIAL: \$178/mo \*Weight cap 450 lbs.

Full-Electric Low Hospital Bed: Reg: \$198/mo SPECIAL: \$178/mo \*Weight cap 450 lbs.

Full-Electric Bariatric Hospital Bed: Reg: \$225/mo SPECIAL: \$210/mo \*Weight cap 600 lbs.

BARI: \$375/mo \*Weight cap 350 lbs. Bari weight cap 600 lbs.

(All hospital bed rentals come with an adjustable-height bedside table and 6" therapeutic foam mattress)

Hydraulic Hoyer Patient Lift: Reg: \$94/mo SPECIAL: \$85/mo \*Weight cap 450 lbs.