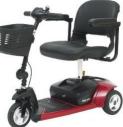

Power Scooter: SPECIAL: \$110/wk \$298/mo \*(3 Wheel & 4 Wheel available. \$150 mfundable denosit will be amiliad

**\$298/mo** (3 Wheel & 4 Wheel available. \$150 refundable deposit will be applied. Maximum weight capacity 260 lbs.)