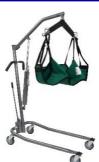

BARI: \$375/mo \*Weight cap 350 lbs. Bari weight cap 600 lbs.

(All hospital bed rentals come with an adjustable-height bedside table and 6" therapeutic foam mattress)

Hydraulic Hoyer Patient Lift: Reg: \$94/mo SPECIAL: \$85/mo \*Weight cap 450 lbs.