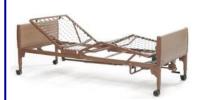

Full-Electric Hospital Bed: Reg: \$188/mo SPECIAL: \$178/mo \*Weight cap 450 lbs.

Full-Electric Low Hospital Bed: Reg: \$198/mo SPECIAL: \$178/mo \*Weight cap 450 lbs.

Full-Electric Bariatric Hospital Bed: Reg: \$225/mo SPECIAL: \$210/mo \*Weight cap 600 lbs.